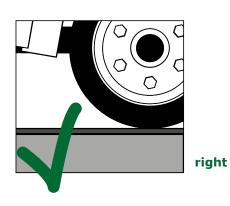

#### > Tyres:

Vehicle weight, tyre width and required tyre pressure are all related. Therefore, the required inflation pressure of the authorized tyres is: maximum 2.5 bar

if the tyres need to be adapted:

approval by the vehicle manufacturer is necessary!