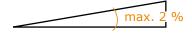

## **GUIDELINES FOR TRAFFICABILITY**

# of BELMONDO® Basic, Classic, Trend, Kingsize Cover, Walkpro, Paddock, Horsewalker, Motion, Flix







### **Prerequisites:**

#### > Tyres:

Vehicle weight, tyre width and required tyre pressure are all related. Therefore, the required inflation pressure of the authorized tyres is: maximum 2.5 bar



if the tyres need to be adapted:

approval by the vehicle manufacturer is necessary!

#### **▶** Subsurface:

maximum slope: 2 %



#### **General framework:**

#### Driving mode:

- maximum speed = half walking speed (about 2 km/h)
- no abrupt steering actions, do not steer while standing still
- slow accelaration and gentle braking

The mat edges must be protected at the beginning and at the end of the alley!