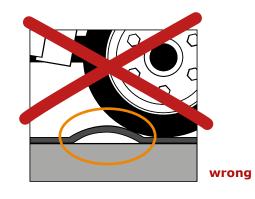

#### > Tyres:

Vehicle weight, tyre width and required tyre pressure are all related. Therefore, the required inflation pressure of the authorized tyres is: maximum 2.5 bar

if the tyres need to be adapted:

approval by the vehicle manufacturer is necessary!